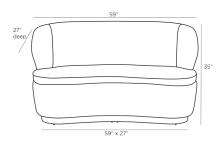

# PASADENA SETTEE CLOUD BOUCLE DARK WALNUT

8176 H: 35 IN, W: 59 IN, D: 27 IN Cloud Boucle Contract Recommendations: Adding a lacquer coating provides additional pro-

#### DIMENSIONS

Foot PrintW:Seat Back Height17.5SeatW:Seat Height19.1SeatW:Yardage To Reupholster5.5

W: 59 IN, D: 27 IN 17.5 IN W: 59 IN, D: 19 IN 19 IN W: 59 IN, D: 19 IN

Boucle, Wood

false

Cloud, Dark Walnut