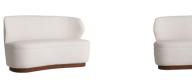

The curvaceous Pasadena settee takes its influence from Hollywood Regency design, but gets a modern refresh with winged lines, cloud boucle upholstery, and a dark walnut plinth—a perfect union of past and present. The angular loveseat's small-scale and low profile make it a striking choice for both lounging and dining.